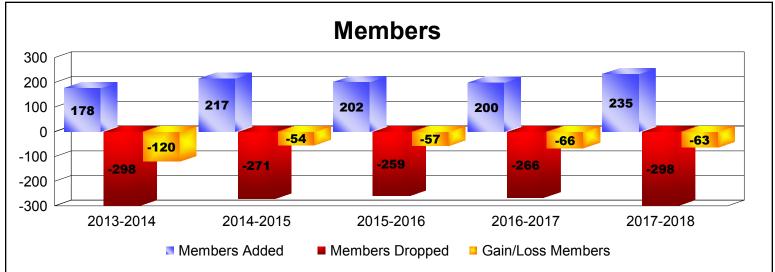

District 108TB As of June 2018 Cumulative

| Year      | New<br>Clubs | Dropped<br>Clubs | Gain/<br>Loss<br>Clubs | New<br>Members | Charter<br>Members | Reinstate<br>Members | Transfer<br>Members | Total<br>Member<br>Added | Total<br>Members<br>Dropped | Gain/<br>Loss<br>Members |
|-----------|--------------|------------------|------------------------|----------------|--------------------|----------------------|---------------------|--------------------------|-----------------------------|--------------------------|
| 2013-2014 | 1            | 0                | 1                      | 137            | 21                 | 12                   | 8                   | 178                      | -298                        | -120                     |
| 2014-2015 | 1            | 0                | 1                      | 176            | 20                 | 10                   | 11                  | 217                      | -271                        | -54                      |
| 2015-2016 | 0            | 0                | 0                      | 175            | 0                  | 9                    | 18                  | 202                      | -259                        | -57                      |
| 2016-2017 | 0            | 0                | 0                      | 179            | 0                  | 7                    | 14                  | 200                      | -266                        | -66                      |
| 2017-2018 | 1            | -5               | -4                     | 123            | 22                 | 5                    | 85                  | 235                      | -298                        | -63                      |
| Average   | 1            | -1               | 0                      | 158            | 13                 | 9                    | 27                  | 206                      | -278                        | -72                      |