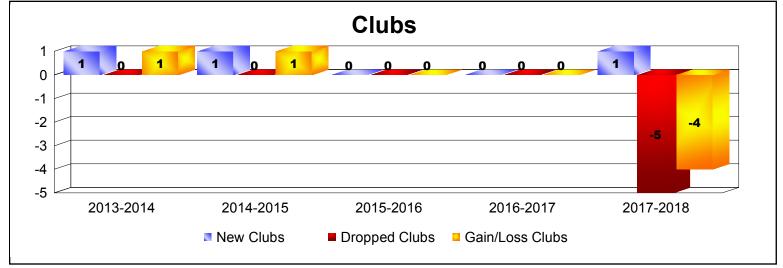

District 108TB As of June 2018 Cumulative

| Year      | New<br>Clubs | Dropped<br>Clubs | Gain/<br>Loss<br>Clubs | New<br>Members | Charter<br>Members | Reinstate<br>Members | Transfer<br>Members | Total<br>Member<br>Added | Total<br>Members<br>Dropped | Gain/<br>Loss<br>Members |
|-----------|--------------|------------------|------------------------|----------------|--------------------|----------------------|---------------------|--------------------------|-----------------------------|--------------------------|
| 2013-2014 | 1            | 0                | 1                      | 137            | 21                 | 12                   | 8                   | 178                      | -298                        | -120                     |
| 2014-2015 | 1            | 0                | 1                      | 176            | 20                 | 10                   | 11                  | 217                      | -271                        | -54                      |
| 2015-2016 | 0            | 0                | 0                      | 175            | 0                  | 9                    | 18                  | 202                      | -259                        | -57                      |
| 2016-2017 | 0            | 0                | 0                      | 179            | 0                  | 7                    | 14                  | 200                      | -266                        | -66                      |
| 2017-2018 | 1            | -5               | -4                     | 123            | 22                 | 5                    | 85                  | 235                      | -298                        | -63                      |
| Average   | 1            | -1               | 0                      | 158            | 13                 | 9                    | 27                  | 206                      | -278                        | -72                      |