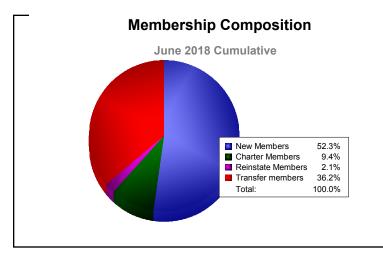

District 108TB As of June 2018 Cumulative

| Year      | New<br>Clubs | Dropped<br>Clubs | Gain/<br>Loss<br>Clubs | New<br>Members | Charter<br>Members | Reinstate<br>Members | Transfer<br>Members | Total<br>Member<br>Added | Total<br>Members<br>Dropped | Gain/<br>Loss<br>Members |
|-----------|--------------|------------------|------------------------|----------------|--------------------|----------------------|---------------------|--------------------------|-----------------------------|--------------------------|
| 2013-2014 | 1            | 0                | 1                      | 137            | 21                 | 12                   | 8                   | 178                      | -298                        | -120                     |
| 2014-2015 | 1            | 0                | 1                      | 176            | 20                 | 10                   | 11                  | 217                      | -271                        | -54                      |
| 2015-2016 | 0            | 0                | 0                      | 175            | 0                  | 9                    | 18                  | 202                      | -259                        | -57                      |
| 2016-2017 | 0            | 0                | 0                      | 179            | 0                  | 7                    | 14                  | 200                      | -266                        | -66                      |
| 2017-2018 | 1            | -5               | -4                     | 123            | 22                 | 5                    | 85                  | 235                      | -298                        | -63                      |
| Average   | 1            | -1               | 0                      | 158            | 13                 | 9                    | 27                  | 206                      | -278                        | -72                      |